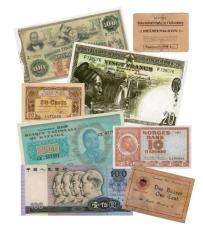

### **Product Guidelines**

Buyers at Catawiki look for interesting collectable coins, banknotes and bullion that are not easy to find on the market.

### We're looking for:

- Ancient coins grade VF or higher with a minimum estimated value of €50, or lower than VF grade with a minimum value of €100. Or combined lots with a value of at least €100.
- Modern coins and banknotes grade VF or higher with a minimum value of €50, or lower than VF grade with a minimum value of €100 or combined lots in albums with over 150 pieces or coins in boxed lot weighing over 4 kg.
- **Silver coins** of scarce dates, commemorative, coloured, gilded or slabbed; or at least 2 oz.
- Gold or platinum coins weighing at least 1 gram (.999).
- **Bullion ingots & bars** of at least 2 g gold, 250 g silver, 4 g platinum, 1 g palladium or ½ g rhodium.
- We are also looking for accessories: handmade coin cabinets, antique magnify glasses, antique coin scales.
- Numismatic books of any value if before the year 1800 or 19th–20th century books with minimum value of €50. The value is determined by our experts based on our audience; no catalog is binding in any way.

### **Photographs**

To give our experts and buyers an accurate impression of an item, we require:

- a minimum of two high quality photographs with a neutral background, showing the obverse and reverse
- in certain cases, a picture of the edge is required
- clear visual of engravers signatures, dates, mint-marks, scratches etc.
- The picture must be centered with the item occupying at least 80% of the picture
- For lots with more than one coin or banknote, please have an overview image showing all the items in the lot, and then single pictures of the most interesting coins or banknotes within it