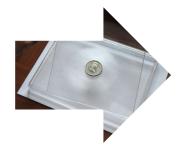

### **Coin Photography Tips**

- Individual coins should be photographed without cardboard holders. Photographs of slabs should be complete and readable.
- Please refrain from showing any prices, references to websites, phone numbers or addresses of stores in the photos.
- Pay attention to the lighting. If you don't have a professional lighting setup, consider taking a clean white sheet of paper to be used as a background and place it close to a window, in order to use daylight as the lighting source for your photos.
- Use the **macro** option on your camera, be sure the coin is in focus, and take the picture.

Tip:
To avoid shadows
appearing on the
background: take a glass
sheet, place it on the white
paper background, and put
the coin on it.